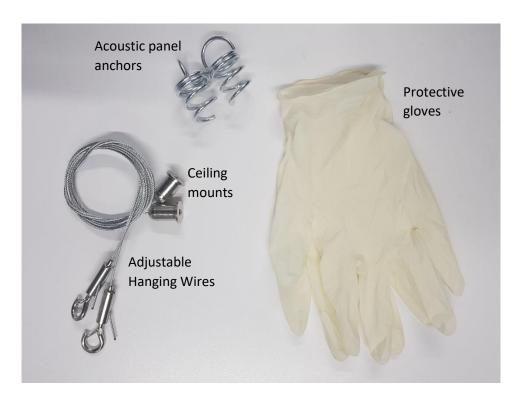

## Assembly instructions for Sound panel installation

STEP 1:

Always handle the acoustic panels with protective gloves as they soil easily.

## STEP 2:

Screw the acoustic panel anchors into panel until they are flush. Ensure they at placed at even distances to enable the panel to hang level. (See diagram A)

STEP 3: Unscrew the ceiling mount section and attach this to the ceiling using appropriate fixings for your ceiling material. Screw the hanging wire back on to the ceiling mount.

STEP 4: Adjust the hanging wire hook by pressing the release button on the back of the hook component. Pull the wire whilst pressing the release button as shown.

This enables you to adjust the hanging distance of each wire to position the acoustic panels in your desired location.