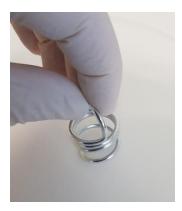

## STEP 2:

Screw the acoustic panel anchors into panel until they are flush. Ensure they at placed at even distances to enable the panel to hang level. (See diagram A)

STEP 3: Unscrew the ceiling mount section and attach this to the ceiling using appropriate fixings for your ceiling material. Screw the hanging wire back on to the ceiling mount.