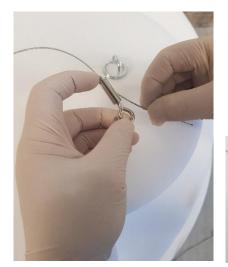

STEP 4: Adjust the hanging wire hook by pressing the release button on the back of the hook component. Pull the wire whilst pressing the release button as shown.

This enables you to adjust the hanging distance of each wire to position the acoustic panels in your desired location.