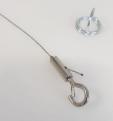

STEP 4: Adjust the hanging wire hook by pressing the release button on the back of the hook component. Pull the wire whilst pressing the release button as shown.

This enables you to adjust the hanging distance of each wire to position the acoustic panels in your desired location.