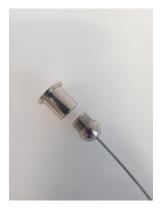

## STEP 2:

Screw the acoustic panel anchors into panel until they are flush. Ensure they at placed at even distances to enable the panel to hang level. (See diagram A)

STEP 3: Unscrew the ceiling mount section and attach this to the ceiling using appropriate fixings for your ceiling material. Screw the hanging wire back on to the ceiling mount.

STEP 4: Adjust the hanging wire hook by pressing the release button on the back of the hook component. Pull the wire whilst pressing the release button as shown.

This enables you to adjust the hanging distance of each wire to position the acoustic panels in your desired location.