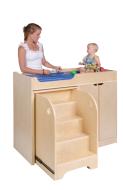

## **01054** Change Station

## Features

- 18mm Solid birch ply timber
- Pull out stairs on wheels with magnetic locking device (can be mounted left, or right of unit as shown)
- Cupboards with adjustable height shelves for storage
- Waterproof heavy duty PVC change mat included 1150Lx520Wx100H