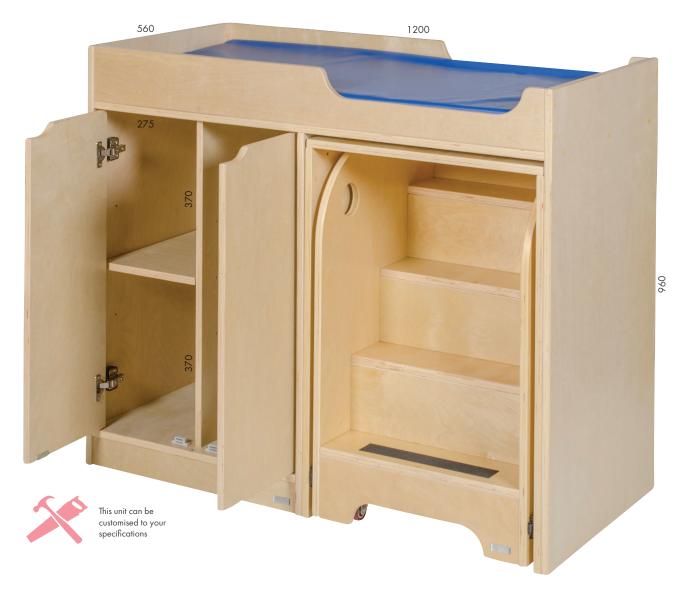

## **01054** Change Station

## Features

- 18mm Solid birch ply timber
- Pull out stairs on wheels with magnetic locking device (can be mounted left, or right of unit as shown)
- Cupboards with adjustable height shelves for storage
- Waterproof heavy duty PVC change mat included 1150Lx520Wx100H

| Range:          | LSG Catalogue                    | Hinges:                    | Soft close          |
|-----------------|----------------------------------|----------------------------|---------------------|
| Category:       | Change Room                      | Shelves:                   | 2x adjustable       |
| Name:           | Change Station                   | Castor wheels:             | Custom option       |
| Code:           | 01054                            | Hanging rails:             | No                  |
| Warranty:       | Two years                        | Flat packed:               | No                  |
| Colour options: | Birch with blue mat              | Assembled dimensions (mm): | 560W x 1200L x 960H |
| Material type:  | 18mm Birch plywood               | Box dimensions (mm):       | 570W x 1210L x 970H |
| Finish type:    | High grade two pack polyurethane | Product weight (kg):       | 100 (approx)        |